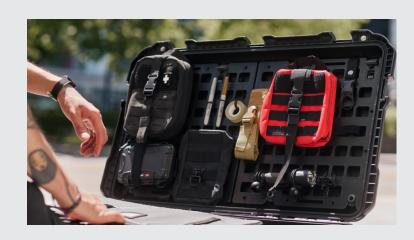

### Specifications

| Height        | <b>15.2"</b><br>386 mm |
|---------------|------------------------|
| Width (total) | <b>26.3"</b><br>668 mm |
| Weight        | 2.1 lb<br>0.95 kg      |

The Nanuk MOLLE Panel Kit for the 962 case enhances functionality by providing a versatile and secure attachment system for essential gear. Made from durable, lightweight resin, it seamlessly integrates with the case and allows for customizable layouts to optimize storage and accessibility. The kit is easy to install and transforms Nanuk cases into fully equipped mobile workstations, making them ideal for professionals in demanding environments.