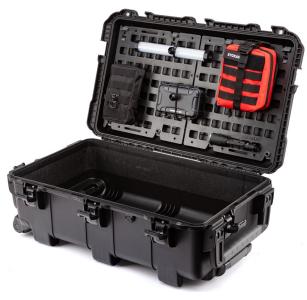

### Specifications

| Height        | <b>15.2"</b><br>386 mm |
|---------------|------------------------|
| Width (total) | <b>26.3"</b><br>668 mm |
| Weight        | 2.1 lb<br>0.95 kg      |

The Nanuk MOLLE Panel Kit for the 962 case enhances functionality by providing a versatile and secure attachment system for essential gear. Made from durable, lightweight resin, it seamlessly integrates with the case and allows for customizable layouts to optimize storage and accessibility. The kit is easy to install and transforms Nanuk cases into fully equipped mobile workstations, making them ideal for professionals in demanding environments.