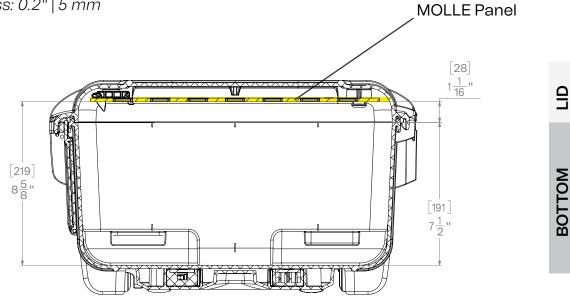

#### **MOLLE** Panel

Dimensions/Installed in case [mm] Panel Thickness: 0.2" | 5 mm