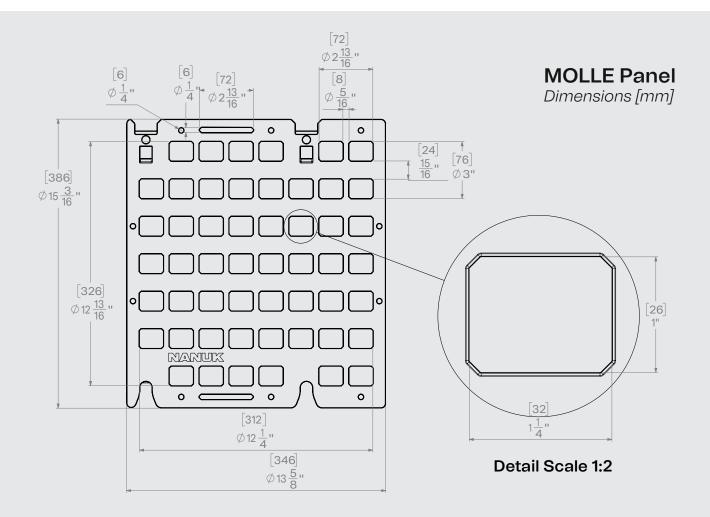

### Specifications

| Height        | <b>15.2"</b><br>386 mm |
|---------------|------------------------|
| Width (total) | <b>26.3"</b><br>668 mm |
| Weight        | 2.1 lb<br>0.95 kg      |

The Nanuk MOLLE Panel Kit for the 962 case enhances functionality by providing a versatile and secure attachment system for essential gear. Made from durable, lightweight resin, it seamlessly integrates with the case and allows for customizable layouts to optimize storage and accessibility. The kit is easy to install and transforms Nanuk cases into fully equipped mobile workstations, making them ideal for professionals in demanding environments.

#### **MOLLE** Panel

Dimensions/Installed in case [mm] Panel Thickness: 0.2" | 5 mm