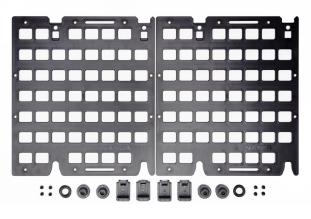

### Specifications

| Height        | <b>15.2"</b><br>386 mm |
|---------------|------------------------|
| Width (total) | <b>26.3"</b><br>668 mm |
| Weight        | 2.1 lb<br>0.95 kg      |

The Nanuk MOLLE Panel Kit for the 962 case enhances functionality by providing a versatile and secure attachment system for essential gear. Made from durable, lightweight resin, it seamlessly integrates with the case and allows for customizable layouts to optimize storage and accessibility. The kit is easy to install and transforms Nanuk cases into fully equipped mobile workstations, making them ideal for professionals in demanding environments.

| UPC Code     | Item Number | Description                         |
|--------------|-------------|-------------------------------------|
| 666365108364 | 30-90062-K  | Molle Panel for Nanuk Case 962_ Kit |