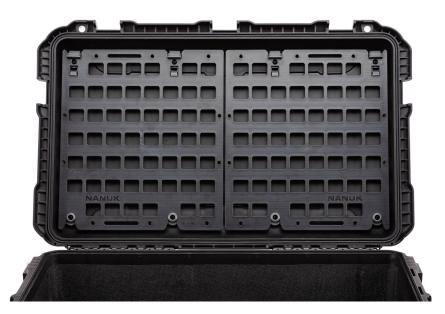

## 962 MOLLE PANEL KIT

#### **MOLLE** Panel

Dimensions/Installed in case [mm] Panel Thickness: 0.2" | 5 mm