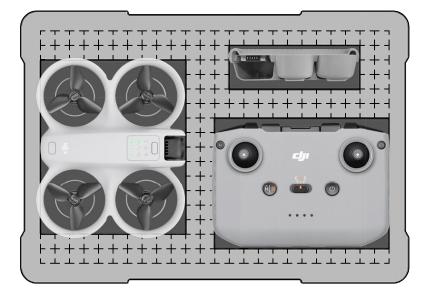

# **Die Cut for DJI NEO**

Nanuk 910, cubed foam

Our Nanuk configuration with cubed foam, is designed to provide unmatched protection and organization for your gear. To help you secure your new DJI Neo Drone, we offer a custom die-cut template that guides you in positioning your drone and accessories perfectly. By following this template, you'll know exactly where to cut the foam, ensuring maximum space efficiency while safeguarding your equipment against impact and damage. Protect your investment with precision and confidence-Nanuk has you covered.