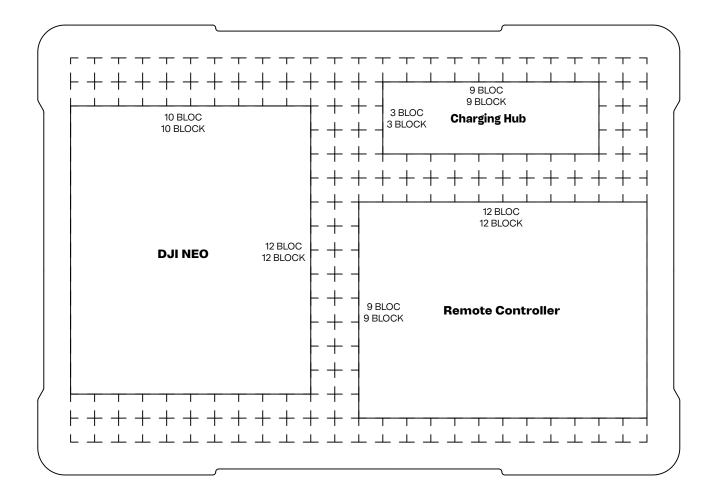

# **Die Cut for DJI NEO**

Nanuk 910, cubed foam

Our Nanuk configuration with cubed foam, is designed to provide unmatched protection and organization for your gear. To help you secure your new DJI Neo Drone, we offer a custom die-cut template that guides you in positioning your drone and accessories perfectly. By following this template, you'll know exactly where to cut the foam, ensuring maximum space efficiency while safeguarding your equipment against impact and damage. Protect your investment with precision and confidence-Nanuk has you covered.

## | DIE CUT | FOR DJI NEO